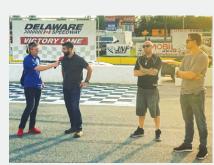

Organizer Ralph Grass Jr. and Member Perry Anderson

Business Representative Nathan Moniz, Member Ryan Campbell, and Business Representative Perry Thomas

Matt Langford's Race Car

We were also proud to support Delaware Speedway on Friday, August 13th, which Business Representatives Nathan Moniz and Perry Thomas attended, and met up with some members while there. Member Matt Langford, whose Local 1059-sponsored race car was in the races, won in his particular division that evening! Congratulations, Matt—we were proud to witness your victory!