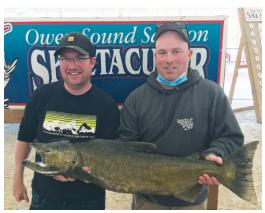

#### The Owen Sound Salmon Spectacular Fishing Derby

After mass event cancellations in 2020, it was great to return to live events! We were happy to return as presenting sponsor of the 33<sup>rd</sup> Annual Owen Sound Salmon Spectacular. We had a booth set up in the scaled-down events tent from August 27th-September 5th, where Business Representatives Adam Millman and Nathan Moniz, as well as Organizer Ralph Grass Jr. spoke to attendees about LiUNA, and greeted some familiar faces. Two Local 1059 members even participated in the fishing derby and reeled in some winners!

Bill Wyatt, a member working for EMC Power Canada Ltd. was the daily salmon leader on Saturday September 4th at 22.38 lbs!

Lucas Bester, who also works for EMC Power Canada Ltd. Finished 2<sup>nd</sup> and 3<sup>rd</sup> on Saturday, September 4th for the trout he caught weighing 14.96 lbs!